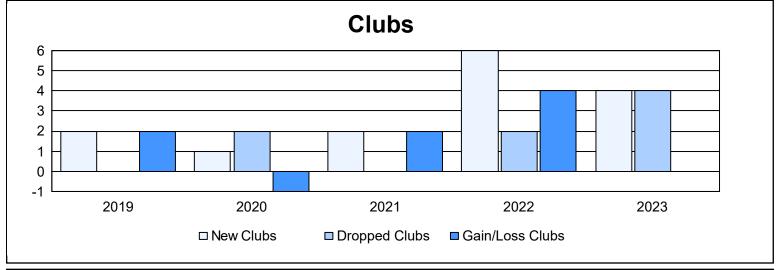

District 310 A1 As of June 2023 Cumulative

| Year      | New<br>Clubs | Dropped<br>Clubs | Gain/<br>Loss<br>Clubs | New<br>Members | Charter<br>Members | Reinstate<br>Members | Transfer<br>Members | Total<br>Member<br>Added | Total<br>Members<br>Dropped | Gain/<br>Loss<br>Members |
|-----------|--------------|------------------|------------------------|----------------|--------------------|----------------------|---------------------|--------------------------|-----------------------------|--------------------------|
| 2018-2019 | 2            | 0                | 2                      | 197            | 62                 | 5                    | 7                   | 271                      | 160                         | 111                      |
| 2019-2020 | 1            | 2                | -1                     | 83             | 28                 | 42                   | 9                   | 162                      | 343                         | -181                     |
| 2020-2021 | 2            | 0                | 2                      | 168            | 53                 | 18                   | 2                   | 241                      | 175                         | 66                       |
| 2021-2022 | 6            | 2                | 4                      | 145            | 127                | 11                   | 2                   | 285                      | 204                         | 81                       |
| 2022-2023 | 4            | 4                | 0                      | 161            | 152                | 4                    | 0                   | 317                      | 434                         | -117                     |
| Average   | 3            | 2                | 1                      | 151            | 84                 | 16                   | 4                   | 255                      | 263                         | -8                       |