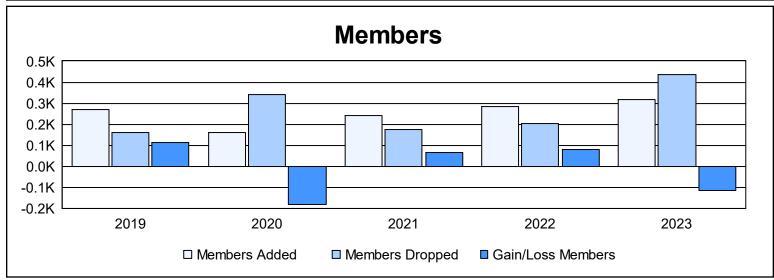

District 310 A1 As of June 2023 Cumulative

| Year      | New<br>Clubs | Dropped<br>Clubs | Gain/<br>Loss<br>Clubs | New<br>Members | Charter<br>Members | Reinstate<br>Members | Transfer<br>Members | Total<br>Member<br>Added | Total<br>Members<br>Dropped | Gain/<br>Loss<br>Members |
|-----------|--------------|------------------|------------------------|----------------|--------------------|----------------------|---------------------|--------------------------|-----------------------------|--------------------------|
| 2018-2019 | 2            | 0                | 2                      | 197            | 62                 | 5                    | 7                   | 271                      | 160                         | 111                      |
| 2019-2020 | 1            | 2                | -1                     | 83             | 28                 | 42                   | 9                   | 162                      | 343                         | -181                     |
| 2020-2021 | 2            | 0                | 2                      | 168            | 53                 | 18                   | 2                   | 241                      | 175                         | 66                       |
| 2021-2022 | 6            | 2                | 4                      | 145            | 127                | 11                   | 2                   | 285                      | 204                         | 81                       |
| 2022-2023 | 4            | 4                | 0                      | 161            | 152                | 4                    | 0                   | 317                      | 434                         | -117                     |
| Average   | 3            | 2                | 1                      | 151            | 84                 | 16                   | 4                   | 255                      | 263                         | -8                       |